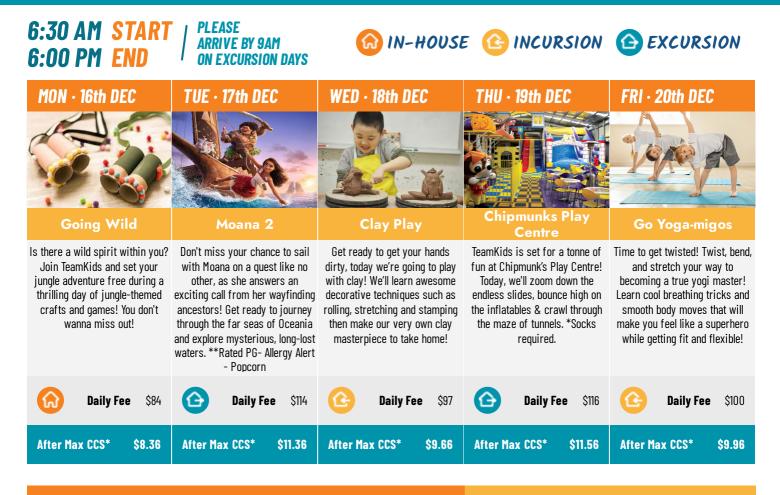

### A White Christmas

We're dreaming of a white Christmas... Today TeamKids is super excited for Christmas craft! We're going to make awesome clay gingerbread, elf hats and Christmas Musicals! Get ready for a jingly good time!