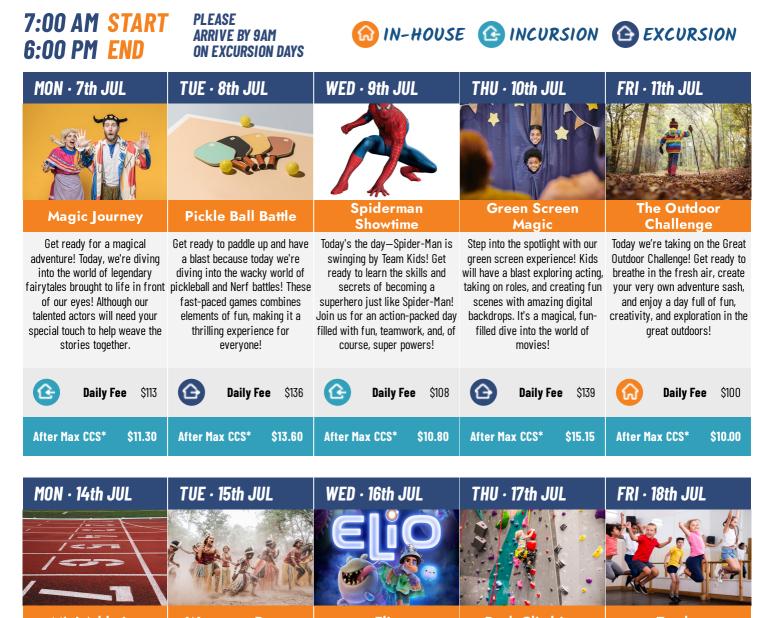

## **Kids** Huntingdale Primary





Mini Athletics Elio Wanyara: Dance **Rock Climbing** Zumba Get ready to unleash your inner Wanyara dance sessions use Elio, a creative underdog, is Today, we're making our way to Today TeamKids will be doing the accidentally beamed into the mambo, salsa and flamenco! It's champion because today is all traditional instruments, the tippy top as we go Rock Climbing! We'll learn the ropes & about exciting athletic games! connecting students to the Communiverse and mistaken for ZUMBA time! A high energy Let the fun begin! \*Close toe dance, customs and belief Earth's ambassador. Among alien then there'll be countless dance incursion which is sure to shoes required systems while exploring the worlds, he finds friendship and climbing challenges for us to get feet moving and hips spiritual relat