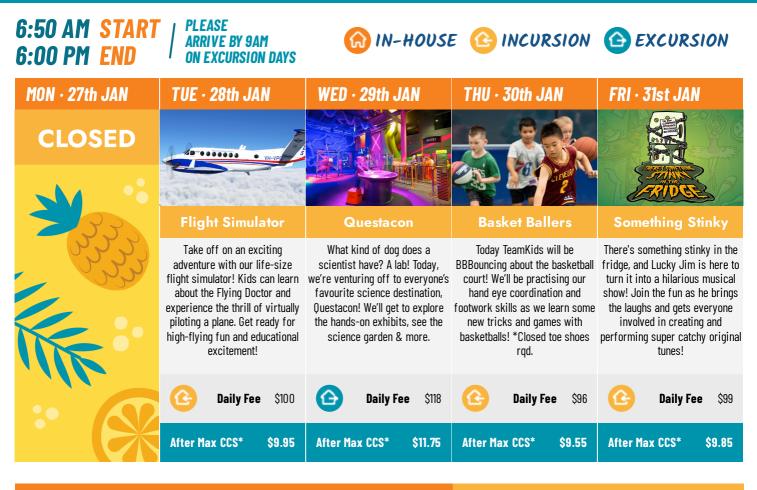

| After Max CCS* \$9.75                                                                                                                                                                                                               |

1405

\*Child Care Subsidies may apply. \$5 Admin Fee per family. \$5 Late Fees apply within 7 days per child. Payment plans available.

\*\*Experience/Activity Fee. Programs may be subject to change. Third Party Payment Fees apply. See Terms and Conditions for cancellation policy

**CHOOSE YOUR ADVENTURE** 

**BOOK TODAY!** 



VERSION v20250120.4

FIND A VENUE

TEAMKIDS.COM.AU/VENUES

**TEAMKIDS.COM.AU** 





#### **MON · 3rd FEB**

### **Kickin' Karate**

Fuel your child's excitement with our Kickin' Karate experience! Perfect for beginners, this dynamic experience will teach empowerment and confidence through karate by learning stances, strikes, and more.





**CHOOSE YOUR ADVENTURE** 

BOOK TODAY

\*Child Care Subsidies may apply. \$5 Admin Fee per family. \$5 Late Fees apply within 7 days per child. Payment plans available. \*\*Experience/Activity Fee. Programs may be subject to change. Third Party Payment Fees apply. See Terms and Conditions for cancellation policy





FIND A VENUE

TEAMKIDS.COM.AU/VENUES

1300 035 000